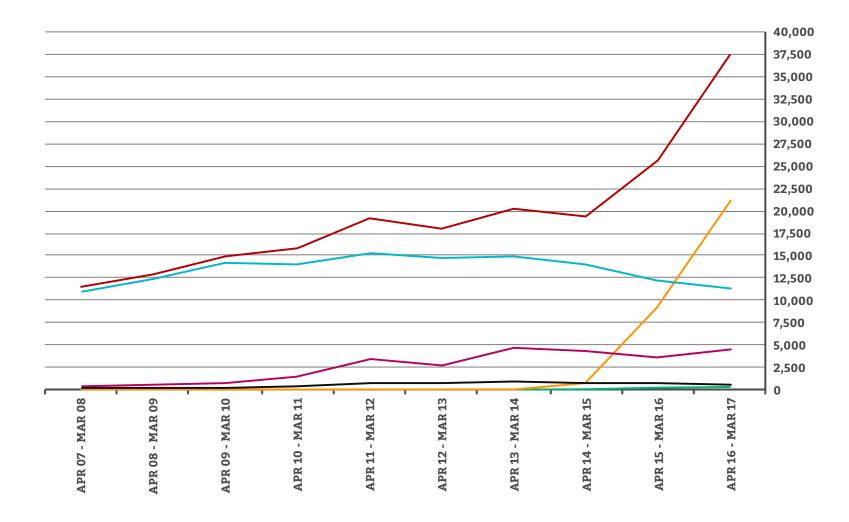

## 1.1 | Headline Summary: PCNs Appealed

|                 | Parking<br>England | Parking<br>Wales | Bus Lanes<br>England | Bus Lanes<br>and Moving<br>Traffic Wales | Dart Charge | Total  |
|-----------------|--------------------|------------------|----------------------|------------------------------------------|-------------|--------|
| Apr 16 - Mar 17 | 11,256             | 501              | 4,368                | 290                                      | 21,017      | 37,432 |
| Apr 15 - Mar 16 | 12,100             | 634              | 3,503                | 218                                      | 9,174       | 25,629 |
| Apr 14 - Mar 15 | 13,848             | 642              | 4,209                | 45                                       | 610         | 19,354 |
| Apr 13 - Mar 14 | 14,806             | 772              | 4,648                |                                          |             | 20,226 |
| Apr 12 -Mar 13  | 14,713             | 629              | 2,648                |                                          |             | 17,990 |
| Apr 11- Mar 12  | 15,099             | 729              | 3,322                |                                          |             | 19,150 |
| Apr 10 - Mar 11 | 14,011             | 394              | 1,398                |                                          |             | 15,803 |
| Apr 09 - Mar 10 | 14,041             | 228              | 634                  |                                          |             | 14,903 |
| Apr 08 - Mar 09 | 12,278             | 145              | 464                  |                                          |             | 12,887 |
| Apr 07 - Mar 08 | 10,959             | 223              | 310                  |                                          |             | 11,492 |

#### 4.1 | PCNs Appealed by Type

#### Key

Parking (England)

Bus Lanes (England)

Parking (Wales)

Bus Lanes and Moving Traffic (Wales)

Dart Charge

Total