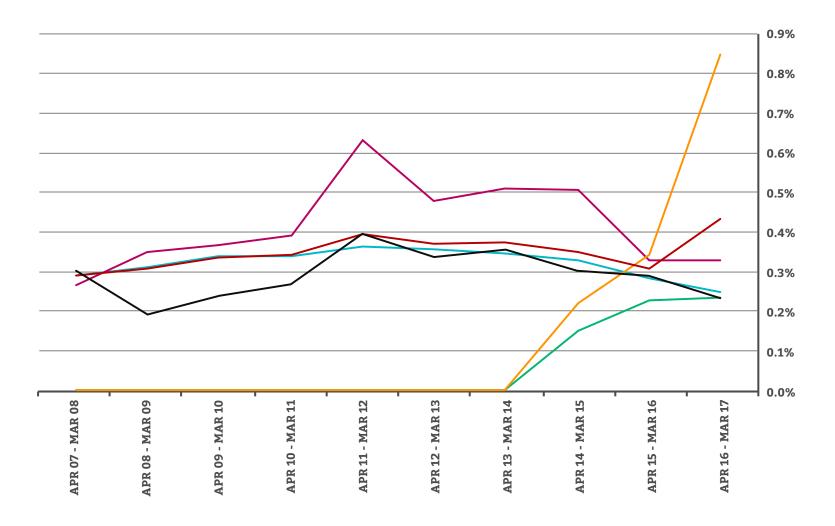

## 1.3 | Headline Summary: Rate of Appeal

|                 | Parking<br>England | Parking<br>Wales | Bus Lanes<br>England | Bus Lanes<br>and Moving<br>Traffic Wales | Dart Charge | Total |
|-----------------|--------------------|------------------|----------------------|------------------------------------------|-------------|-------|
| Apr 16 - Mar 17 | 0.25%              | 0.23%            | 0.33%                | 0.23%                                    | 0.85%       | 0.43% |
| Apr 15 - Mar 16 | 0.28%              | 0.29%            | 0.33%                | 0.23%                                    | 0.34%       | 0.31% |
| Apr 14 - Mar 15 | 0.33%              | 0.30%            | 0.51%                | 0.15%                                    | 0.22%       | 0.35% |
| Apr 13 - Mar 14 | 0.35%              | 0.36%            | 0.51%                |                                          |             | 0.37% |
| Apr 12 -Mar 13  | 0.36%              | 0.34%            | 0.48%                |                                          |             | 0.37% |
| Apr 11- Mar 12  | 0.37%              | 0.39%            | 0.63%                |                                          |             | 0.40% |
| Apr 10 - Mar 11 | 0.34%              | 0.27%            | 0.39%                |                                          |             | 0.34% |
| Apr 09 - Mar 10 | 0.34%              | 0.24%            | 0.37%                |                                          |             | 0.34% |
| Apr 08 - Mar 09 | 0.31%              | 0.19%            | 0.35%                |                                          |             | 0.31% |
| Apr 07 - Mar 08 | 0.29%              | 0.30%            | 0.26%                |                                          |             | 0.29% |

#### 4.3 | Rate of Appeal

#### Key

Parking (England)

Bus Lanes (England)

Parking (Wales)

Bus Lanes and
Moving Traffic (Wales)

Dart Charge

Total