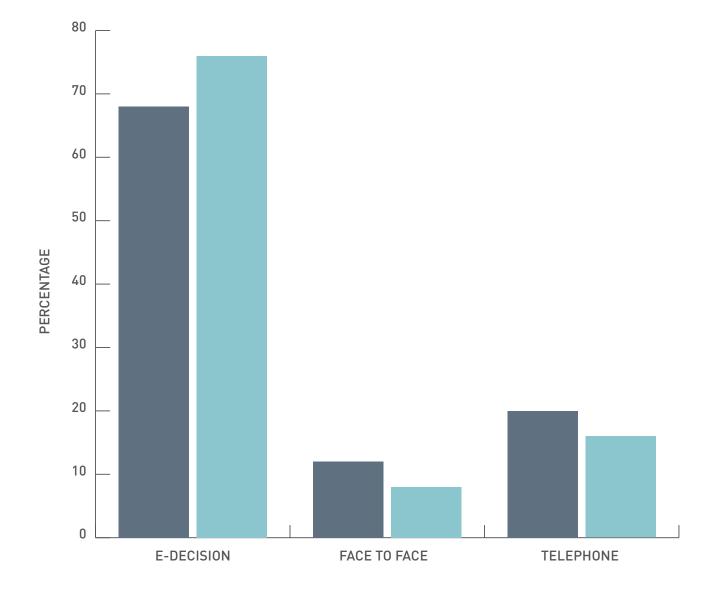

# 04 | TYPES OF HEARING

The tribunal operates three hearing types; e-decision (where the adjudicator considers only the documents submitted in advance without the attendance of the parties), telephone hearings and face to face hearings. The chart below sets out the proportion of appeals by type. (Figures below exclude cases not contested by councils or withdrawn by appellants)

| YEAR    | E-decison | Face To Face | Telephone |
|---------|-----------|--------------|-----------|
| 2013-14 | 73        | 10           | 17        |
| 2014-15 | 68        | 12           | 20        |
| 2015-16 | 76        | 8            | 16        |